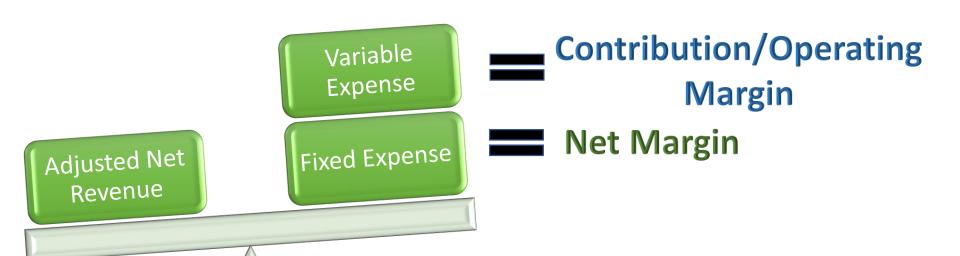

Gross/Total Revenue

Operating Expense

# **Operating Expenses**

- Variable Expenses are what it takes to run your CR/PR program
  - Varies by volume of patients
- <u>Fixed Expenses</u> are the <u>overhead</u> of being part of your Hospital System
  - Are fixed and allocated to Department based on size and location

# Contribution/Operating Margin

- Contribution Margin is the profit or loss of running only your Department
  - Varies by volume of patients
- Typically number provided when adding new services/programs in existing space

# **Net Margin**

- Net Margin is the final margin after all expenses are accounted for
  - The profit or loss to the Hospital

| Cardiac Rehab Financial Report                                                                                                                                                                                                                                                                                                                                                                                                                                                                                                                                                                                                                                                                                                                                                                                                                                                                                                                                                                                                                                                                                                                                                                                                                                                                                                                                                                                                                                                                                                                                                                                                                                                                                                                                                                                                                                                                                                                                                                                                                                                                                                 | Dec-18<br>Actual | Actual<br>Per Unit |   |                                   |
|--------------------------------------------------------------------------------------------------------------------------------------------------------------------------------------------------------------------------------------------------------------------------------------------------------------------------------------------------------------------------------------------------------------------------------------------------------------------------------------------------------------------------------------------------------------------------------------------------------------------------------------------------------------------------------------------------------------------------------------------------------------------------------------------------------------------------------------------------------------------------------------------------------------------------------------------------------------------------------------------------------------------------------------------------------------------------------------------------------------------------------------------------------------------------------------------------------------------------------------------------------------------------------------------------------------------------------------------------------------------------------------------------------------------------------------------------------------------------------------------------------------------------------------------------------------------------------------------------------------------------------------------------------------------------------------------------------------------------------------------------------------------------------------------------------------------------------------------------------------------------------------------------------------------------------------------------------------------------------------------------------------------------------------------------------------------------------------------------------------------------------|------------------|--------------------|---|-----------------------------------|
| SUMMARY INFORMATION                                                                                                                                                                                                                                                                                                                                                                                                                                                                                                                                                                                                                                                                                                                                                                                                                                                                                                                                                                                                                                                                                                                                                                                                                                                                                                                                                                                                                                                                                                                                                                                                                                                                                                                                                                                                                                                                                                                                                                                                                                                                                                            |                  |                    |   |                                   |
| Department Volumes                                                                                                                                                                                                                                                                                                                                                                                                                                                                                                                                                                                                                                                                                                                                                                                                                                                                                                                                                                                                                                                                                                                                                                                                                                                                                                                                                                                                                                                                                                                                                                                                                                                                                                                                                                                                                                                                                                                                                                                                                                                                                                             |                  |                    | 4 |                                   |
| Visits - I/P                                                                                                                                                                                                                                                                                                                                                                                                                                                                                                                                                                                                                                                                                                                                                                                                                                                                                                                                                                                                                                                                                                                                                                                                                                                                                                                                                                                                                                                                                                                                                                                                                                                                                                                                                                                                                                                                                                                                                                                                                                                                                                                   | 4,632            | _                  |   | Patient Encounters                |
| Visits - O/P                                                                                                                                                                                                                                                                                                                                                                                                                                                                                                                                                                                                                                                                                                                                                                                                                                                                                                                                                                                                                                                                                                                                                                                                                                                                                                                                                                                                                                                                                                                                                                                                                                                                                                                                                                                                                                                                                                                                                                                                                                                                                                                   | 28,965           | -                  |   | •                                 |
| Total Volume                                                                                                                                                                                                                                                                                                                                                                                                                                                                                                                                                                                                                                                                                                                                                                                                                                                                                                                                                                                                                                                                                                                                                                                                                                                                                                                                                                                                                                                                                                                                                                                                                                                                                                                                                                                                                                                                                                                                                                                                                                                                                                                   | 33,597           |                    |   |                                   |
| Revenue                                                                                                                                                                                                                                                                                                                                                                                                                                                                                                                                                                                                                                                                                                                                                                                                                                                                                                                                                                                                                                                                                                                                                                                                                                                                                                                                                                                                                                                                                                                                                                                                                                                                                                                                                                                                                                                                                                                                                                                                                                                                                                                        |                  |                    |   |                                   |
| Inpatient Revenue                                                                                                                                                                                                                                                                                                                                                                                                                                                                                                                                                                                                                                                                                                                                                                                                                                                                                                                                                                                                                                                                                                                                                                                                                                                                                                                                                                                                                                                                                                                                                                                                                                                                                                                                                                                                                                                                                                                                                                                                                                                                                                              | 465,524          | 100.50             |   | Gross Revenue                     |
| Outpatient Revenue                                                                                                                                                                                                                                                                                                                                                                                                                                                                                                                                                                                                                                                                                                                                                                                                                                                                                                                                                                                                                                                                                                                                                                                                                                                                                                                                                                                                                                                                                                                                                                                                                                                                                                                                                                                                                                                                                                                                                                                                                                                                                                             | 1,965,245        | 67.85              |   | G1033 Neveriue                    |
| Other Operating Revenue                                                                                                                                                                                                                                                                                                                                                                                                                                                                                                                                                                                                                                                                                                                                                                                                                                                                                                                                                                                                                                                                                                                                                                                                                                                                                                                                                                                                                                                                                                                                                                                                                                                                                                                                                                                                                                                                                                                                                                                                                                                                                                        | 102,587          |                    |   |                                   |
| Intercompany Revenue                                                                                                                                                                                                                                                                                                                                                                                                                                                                                                                                                                                                                                                                                                                                                                                                                                                                                                                                                                                                                                                                                                                                                                                                                                                                                                                                                                                                                                                                                                                                                                                                                                                                                                                                                                                                                                                                                                                                                                                                                                                                                                           | 98,874           | -                  |   |                                   |
| Gross Patient Revenue                                                                                                                                                                                                                                                                                                                                                                                                                                                                                                                                                                                                                                                                                                                                                                                                                                                                                                                                                                                                                                                                                                                                                                                                                                                                                                                                                                                                                                                                                                                                                                                                                                                                                                                                                                                                                                                                                                                                                                                                                                                                                                          | 2,632,230        | 78.35              |   |                                   |
| Deductions                                                                                                                                                                                                                                                                                                                                                                                                                                                                                                                                                                                                                                                                                                                                                                                                                                                                                                                                                                                                                                                                                                                                                                                                                                                                                                                                                                                                                                                                                                                                                                                                                                                                                                                                                                                                                                                                                                                                                                                                                                                                                                                     | 1,458,963        | 43.43              | 4 | Insurance Deductions              |
| Adjusted Net Patient Revenue                                                                                                                                                                                                                                                                                                                                                                                                                                                                                                                                                                                                                                                                                                                                                                                                                                                                                                                                                                                                                                                                                                                                                                                                                                                                                                                                                                                                                                                                                                                                                                                                                                                                                                                                                                                                                                                                                                                                                                                                                                                                                                   | 1,173,267        | 34.92              | 7 |                                   |
| / to Justice in the control in the c | _,_,_,           | 3 1132             | _ |                                   |
| Operating Expenses                                                                                                                                                                                                                                                                                                                                                                                                                                                                                                                                                                                                                                                                                                                                                                                                                                                                                                                                                                                                                                                                                                                                                                                                                                                                                                                                                                                                                                                                                                                                                                                                                                                                                                                                                                                                                                                                                                                                                                                                                                                                                                             |                  |                    |   |                                   |
| Salaries & Wages                                                                                                                                                                                                                                                                                                                                                                                                                                                                                                                                                                                                                                                                                                                                                                                                                                                                                                                                                                                                                                                                                                                                                                                                                                                                                                                                                                                                                                                                                                                                                                                                                                                                                                                                                                                                                                                                                                                                                                                                                                                                                                               | 505,847          | 15.06              |   |                                   |
| Professional Fees                                                                                                                                                                                                                                                                                                                                                                                                                                                                                                                                                                                                                                                                                                                                                                                                                                                                                                                                                                                                                                                                                                                                                                                                                                                                                                                                                                                                                                                                                                                                                                                                                                                                                                                                                                                                                                                                                                                                                                                                                                                                                                              | 48,512           | 1.44               |   |                                   |
| Purchased Services                                                                                                                                                                                                                                                                                                                                                                                                                                                                                                                                                                                                                                                                                                                                                                                                                                                                                                                                                                                                                                                                                                                                                                                                                                                                                                                                                                                                                                                                                                                                                                                                                                                                                                                                                                                                                                                                                                                                                                                                                                                                                                             | 16,547           | 0.49               | 4 |                                   |
| Pharmaceuticals                                                                                                                                                                                                                                                                                                                                                                                                                                                                                                                                                                                                                                                                                                                                                                                                                                                                                                                                                                                                                                                                                                                                                                                                                                                                                                                                                                                                                                                                                                                                                                                                                                                                                                                                                                                                                                                                                                                                                                                                                                                                                                                | 205              | 0.01               |   | Variable Expenses                 |
| Medical Supplies                                                                                                                                                                                                                                                                                                                                                                                                                                                                                                                                                                                                                                                                                                                                                                                                                                                                                                                                                                                                                                                                                                                                                                                                                                                                                                                                                                                                                                                                                                                                                                                                                                                                                                                                                                                                                                                                                                                                                                                                                                                                                                               | 5,214            | 0.16               |   | variable Expenses                 |
| Other Supplies                                                                                                                                                                                                                                                                                                                                                                                                                                                                                                                                                                                                                                                                                                                                                                                                                                                                                                                                                                                                                                                                                                                                                                                                                                                                                                                                                                                                                                                                                                                                                                                                                                                                                                                                                                                                                                                                                                                                                                                                                                                                                                                 | 4,587            | 0.14               | , |                                   |
| Maintenance and Repairs                                                                                                                                                                                                                                                                                                                                                                                                                                                                                                                                                                                                                                                                                                                                                                                                                                                                                                                                                                                                                                                                                                                                                                                                                                                                                                                                                                                                                                                                                                                                                                                                                                                                                                                                                                                                                                                                                                                                                                                                                                                                                                        | 1,154            | 0.03               |   |                                   |
| Travel and Education                                                                                                                                                                                                                                                                                                                                                                                                                                                                                                                                                                                                                                                                                                                                                                                                                                                                                                                                                                                                                                                                                                                                                                                                                                                                                                                                                                                                                                                                                                                                                                                                                                                                                                                                                                                                                                                                                                                                                                                                                                                                                                           | 6,250            | 0.19               |   |                                   |
| Total Operating Expenses                                                                                                                                                                                                                                                                                                                                                                                                                                                                                                                                                                                                                                                                                                                                                                                                                                                                                                                                                                                                                                                                                                                                                                                                                                                                                                                                                                                                                                                                                                                                                                                                                                                                                                                                                                                                                                                                                                                                                                                                                                                                                                       | 588,316          | 17.51              | ı |                                   |
| Operating Margin                                                                                                                                                                                                                                                                                                                                                                                                                                                                                                                                                                                                                                                                                                                                                                                                                                                                                                                                                                                                                                                                                                                                                                                                                                                                                                                                                                                                                                                                                                                                                                                                                                                                                                                                                                                                                                                                                                                                                                                                                                                                                                               | 584,951          | 17.41              |   |                                   |
| Fixed Expenses                                                                                                                                                                                                                                                                                                                                                                                                                                                                                                                                                                                                                                                                                                                                                                                                                                                                                                                                                                                                                                                                                                                                                                                                                                                                                                                                                                                                                                                                                                                                                                                                                                                                                                                                                                                                                                                                                                                                                                                                                                                                                                                 |                  |                    | 1 |                                   |
| Lease and Rental                                                                                                                                                                                                                                                                                                                                                                                                                                                                                                                                                                                                                                                                                                                                                                                                                                                                                                                                                                                                                                                                                                                                                                                                                                                                                                                                                                                                                                                                                                                                                                                                                                                                                                                                                                                                                                                                                                                                                                                                                                                                                                               | 198,321          |                    | 4 |                                   |
| Utilities                                                                                                                                                                                                                                                                                                                                                                                                                                                                                                                                                                                                                                                                                                                                                                                                                                                                                                                                                                                                                                                                                                                                                                                                                                                                                                                                                                                                                                                                                                                                                                                                                                                                                                                                                                                                                                                                                                                                                                                                                                                                                                                      | 2,541            |                    |   | Fixed Expenses                    |
| Intercompany Expense                                                                                                                                                                                                                                                                                                                                                                                                                                                                                                                                                                                                                                                                                                                                                                                                                                                                                                                                                                                                                                                                                                                                                                                                                                                                                                                                                                                                                                                                                                                                                                                                                                                                                                                                                                                                                                                                                                                                                                                                                                                                                                           | 45,268           |                    |   | •                                 |
| Total Fixed Expenses                                                                                                                                                                                                                                                                                                                                                                                                                                                                                                                                                                                                                                                                                                                                                                                                                                                                                                                                                                                                                                                                                                                                                                                                                                                                                                                                                                                                                                                                                                                                                                                                                                                                                                                                                                                                                                                                                                                                                                                                                                                                                                           | 246,130          |                    |   |                                   |
| Net Margin/Income                                                                                                                                                                                                                                                                                                                                                                                                                                                                                                                                                                                                                                                                                                                                                                                                                                                                                                                                                                                                                                                                                                                                                                                                                                                                                                                                                                                                                                                                                                                                                                                                                                                                                                                                                                                                                                                                                                                                                                                                                                                                                                              | 338,821          | 10.08              |   | Atrium Health                     |
|                                                                                                                                                                                                                                                                                                                                                                                                                                                                                                                                                                                                                                                                                                                                                                                                                                                                                                                                                                                                                                                                                                                                                                                                                                                                                                                                                                                                                                                                                                                                                                                                                                                                                                                                                                                                                                                                                                                                                                                                                                                                                                                                |                  |                    | l | Sanger Heart & Vascular Institute |