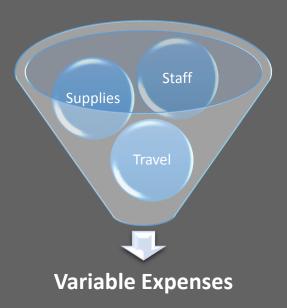

# **Operating Expenses**

- Variable Expenses are what it takes to run your CR/PR program
  - Varies by volume of patients
- <u>Fixed Expenses</u> are the <u>overhead</u> of being part of your Hospital System
  - Are fixed and allocated to Department based on size and location