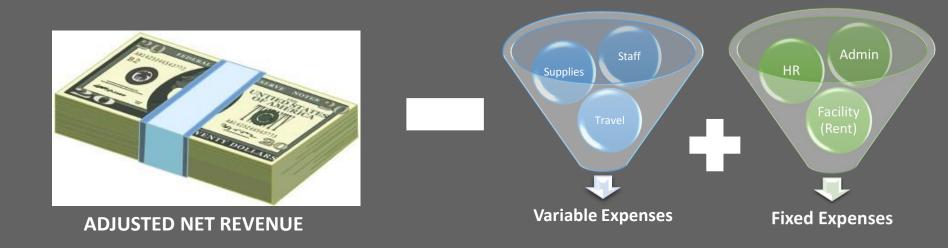

## Adjusted Net Revenue

Contractual Amount Insurance Will Pay

- Adjusted Net Revenue is what is actually paid to the Hospital
- Typically is a set amount for specific service OR a percentage of charges
- Department's actual cash before any expenses are paid

# **Operating Expenses**

- Variable Expenses are what it takes to run your CR/PR program
  - Varies by volume of patients
- <u>Fixed Expenses</u> are the <u>overhead</u> of being part of your Hospital System
  - Are fixed and allocated to Department based on size and location